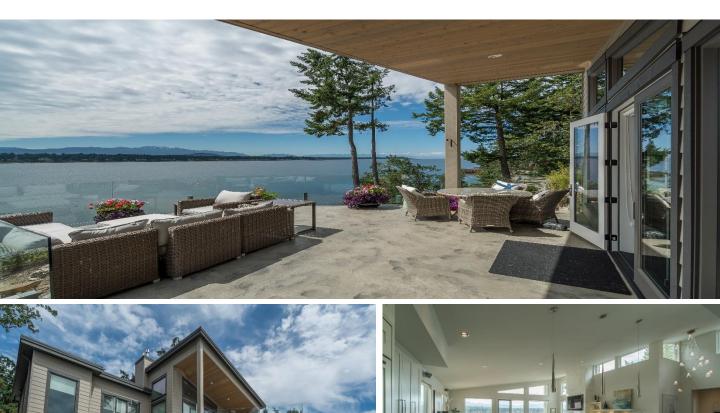

## YOUR HOMETEAM.com with Sutton WestCoast Realty

Exquisite brand new oceanfront estate is the home of your dreams. Astonishing south-facing ocean & mountain vistas by day and breathtaking sunsets by night make everyday feel like a holiday. This 4 bedroom masterpiece has everything you need ranging from entertainment-sized indoor and outdoor living areas to a rarely available 3-car garage. The open-concept living/dining room and kitchen look out through floor-to-ceiling glass to panoramic sea and sky. Those with discriminating tastes will notice that no expense was spared with superior details, such as steel-case windows, handcrafted woodwork and ironwork, wine room, superior appliances (e.g. Wolf, Subzero). Downstairs is a legal 2bdm oceanfront suite with potential income of \$2,000/week. In the back yard, you will find a slate rock pathway to another patio with an outdoor fireplace, and a private staircase to the ocean where you will discover an outdoor shower and a landing area for launching paddle boards and kayaks. For your yacht, there is a marina within 5 minutes and a mooring anchor just off your shore.

Address: Marina Way, Nanoose Bay, Vancouver Island

**Location:** Nanoose Bay's natural beauty, stunning views, and seaside charm has made it a popular tourist and upper-class retirement destination. Just 30 minutes to Nanaimo planes and ferries, 15 minutes to Woodgrove shopping mall, 5 minutes to Nanoose Bay stores, and within 60 minutes of airports, ski resort, and several golf courses.

**Building:** Brand new house, 3200 sf, 4bdm, 4 bath, 3-car garage, air-conditioning, includes 2bdm legal suite

Land: .49 Acres, Approx. 80' wide x 265' deep, stairs to water

**Services**: Municipal water, brand new state-of-the art septic system